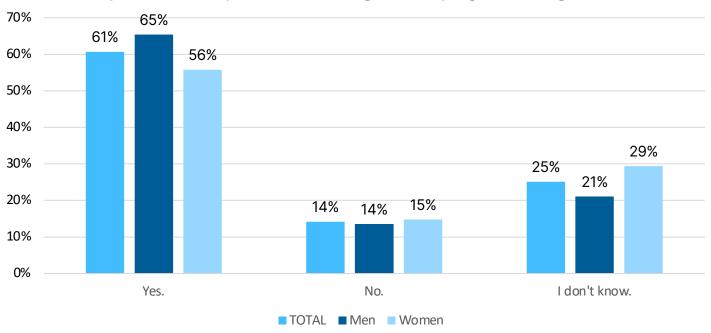

## **CAREER PLANNING 1/3**

Do you know which profession or professions your studies lead to?

Did you know when you studied that you would end up in your current job?