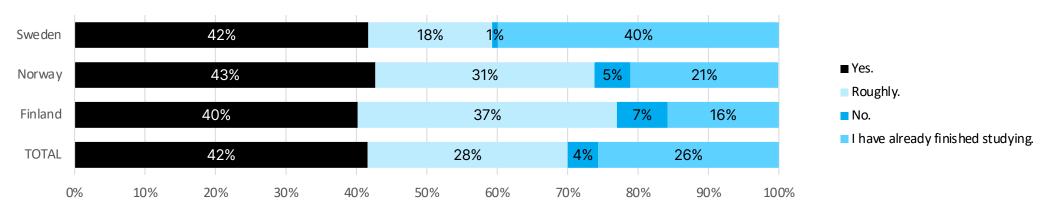

## **CAREER PLANNING 1/3**

Do you know which profession or professions your studies lead to?

Did you know when you studied that you would end up in your current job?