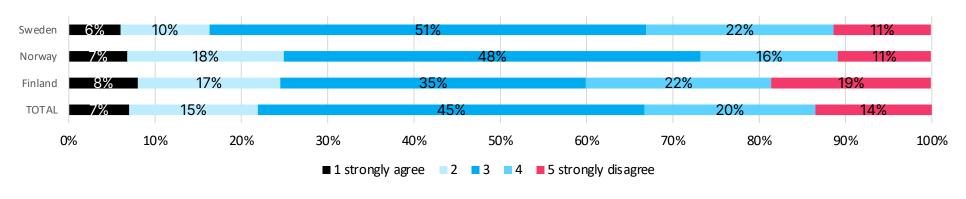

1 = strongly agree, 5 = strongly disagree, other values fall within this range):

I believe that I will work in the same field throughout my career.





## **DREAM JOB**







### **ATTITUDES ABOUT CAREER CHOICES**

How do you view the following career statements (scale 1-5, 1 = strongly agree, 5 = strongly disagree, other values fall within this range):

I am satisfied with my choice of studies and career.



I am often ashamed to talk about where I work or what field I study.



# ATTITUDES ABOUT DIFFERENT KINDS OF WORK

How do you view the following statements about work (scale 1-5, 1 = strongly agree, 5 = strongly disagree, other values fall within this range):

I like to do physical work.



I only want to do work that I can do from different parts of my home country or the world.



## **ATTITUDES ABOUT WORK ON WEEKENDS**

How do you view the following statements about work (scale 1-5, 1 = strongly agree, 5 = strongly disagree, other values fall within this range):

I don't want a job where I have to work on weekends.



# MOST POPULAR AND LEAST POPULAR FIELDS

Which fields interest you the most right now (you can choose 1-3 options)







# MOST POPULAR AND LEAST POPULAR FIELDS IN ALL COUNTRIES

Which fields interest you the most right now (you can choose 1-3 options)

#### All three countries total



## **APPLYING FOR A JOB**