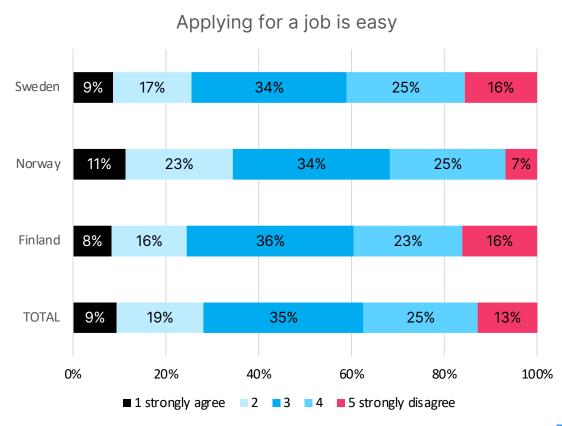

ements about work (scale 1-5, 1 = strongly agree, 5 = strongly disagree, other values fall within this range):

I like to do physical work.



I only want to do work that I can do from different parts of my home country or the world.



## **ATTITUDES ABOUT WORK ON WEEKENDS**

How do you view the following statements about work (scale 1-5, 1 = strongly agree, 5 = strongly disagree, other values fall within this range):

I don't want a job where I have to work on weekends.



# MOST POPULAR AND LEAST POPULAR FIELDS

Which fields interest you the most right now (you can choose 1-3 options)







# MOST POPULAR AND LEAST POPULAR FIELDS IN ALL COUNTRIES

Which fields interest you the most right now (you can choose 1-3 options)

#### All three countries total



## **APPLYING FOR A JOB**