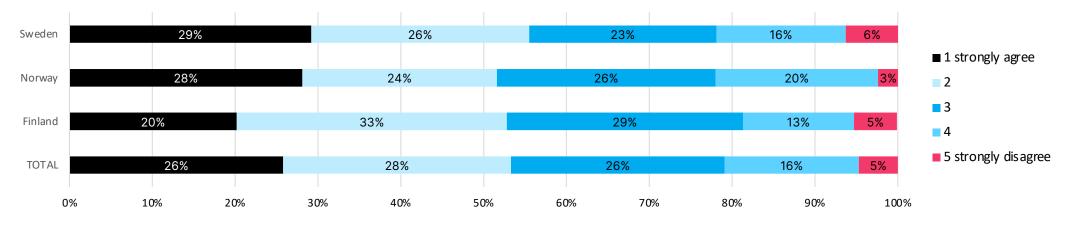

### **ATTITUDES ABOUT CAREER CHOICES**

How do you view the following career statements (scale 1-5, 1 = strongly agree, 5 = strongly disagree, other values fall within this range):

I am satisfied with my choice of studies and career.