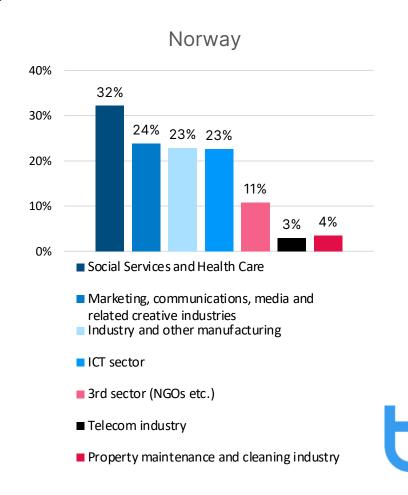

# MOST POPULAR AND LEAST POPULAR FIELDS

Which fields interest you the most right now (you can choose 1-3 options)

# MOST POPULAR AND LEAST POPULAR FIELDS IN ALL COUNTRIES

Which fields interest you the most right now (you can choose 1-3 options)