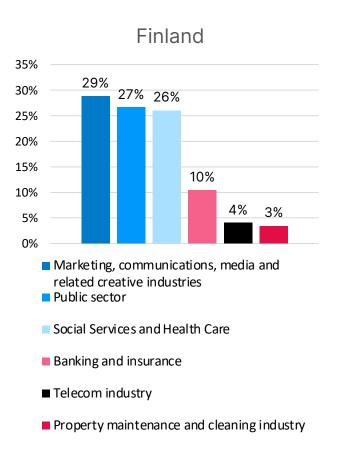

# MOST POPULAR AND LEAST POPULAR FIELDS

Which fields interest you the most right now (you can choose 1-3 options)

# MOST POPULAR AND LEAST POPULAR FIELDS IN ALL COUNTRIES

Which fields interest you the most right now (you can choose 1-3 options)