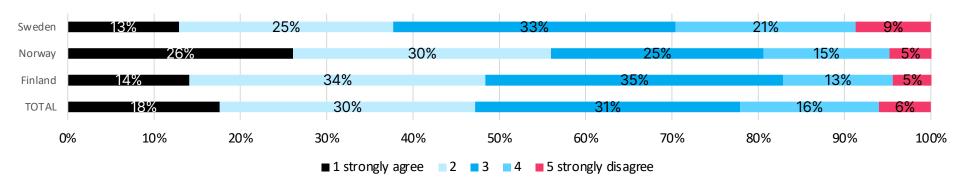

### **ATTITUDES ABOUT CAREER CHOICES**

How do you view the following career statements (scale 1-5, 1 = strongly agree, 5 = strongly disagree, other values fall within this range):

I am satisfied with my choice of studies and career.