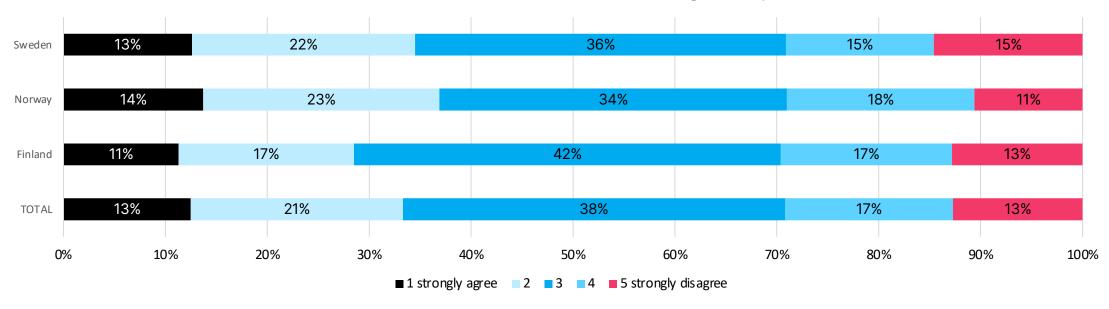

## **CAREER PLANNING 3/3**

How do you view the following career statements (scale 1-5, 1 = strongly agree, 5 = strongly disagree, other values fall within this range):

I believe that I will work in the same field throughout my career.