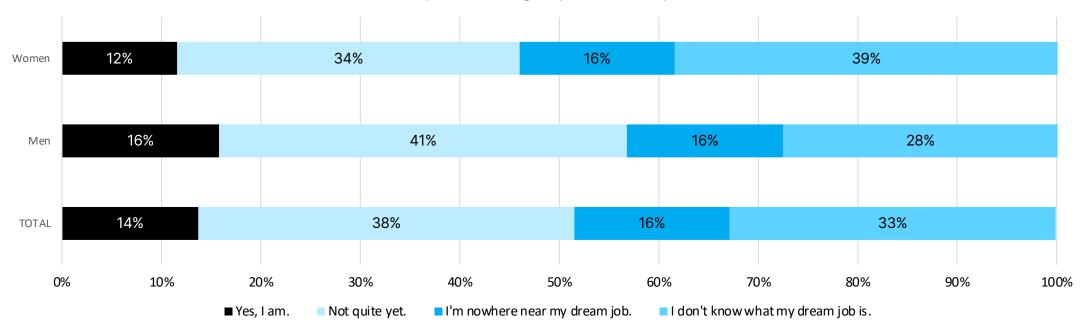

in different fields.

In the survey 633 Finnish, Swedish and Norwegian young people aged 18 to 29 were interviewed. The survey was conducted and data was collected by Norstat in June 2023.



#### **BACKGROUND OF THE RESPONDENTS**

#### Respondents

Finland Sweden Norway

211 215 207



#### Gender



#### Occupational status



## **CAREER PLANNING 1/3**

Do you know which profession or professions your studies lead to?



Did you know when you studied that you would end up in your current job?



## **CAREER PLANNING 2/3**







## **CAREER PLANNING 3/3**

How do you view the following career statements (scale 1-5, 1 = strongly agree, 5 = strongly disagree, other values fall within this range):

I believe that I will work in the same field throughout my career.





## **DREAM JOB**







### **ATTITUDES ABOUT CAREER CHOICES**

How do you view the following career statements (scale 1-5, 1 = strongly agree, 5 = strongly disagree, other values fall within this range):

I am satisfied with my choice of studies and career.



I am often ashamed to talk about where I work or what field I study.



# ATTITUDES ABOUT DIFFERENT KINDS OF WORK

How do you view the following statements about work (scale 1-5, 1 = strongly agree, 5 = strongly disagree, other values fall within this range):

I like to do physical work.



I only want to do work that I can do from different parts of my home country or the world.



## **ATTITUDES ABOUT WORK ON WEEKENDS**

How do you view the following statements about work (scale 1-5, 1 = strongly agree, 5 = strongly disagree, other values fall within