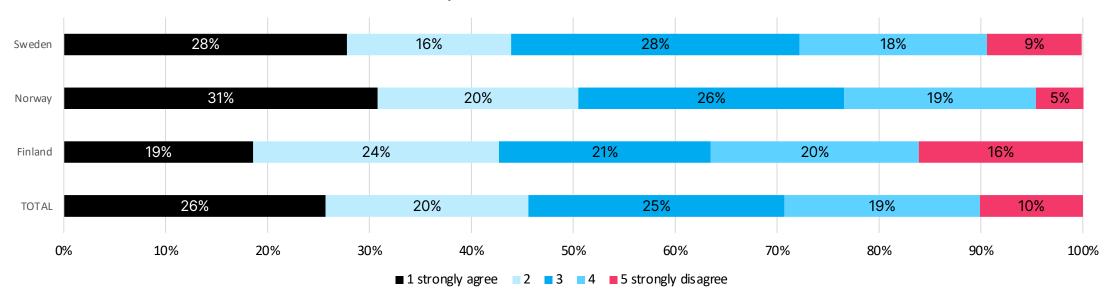

## **ATTITUDES ABOUT WORK ON WEEKENDS**

How do you view the following statements about work (scale 1-5, 1 = strongly agree, 5 = strongly disagree, other values fall within this range):

I don't want a job where I have to work on weekends.