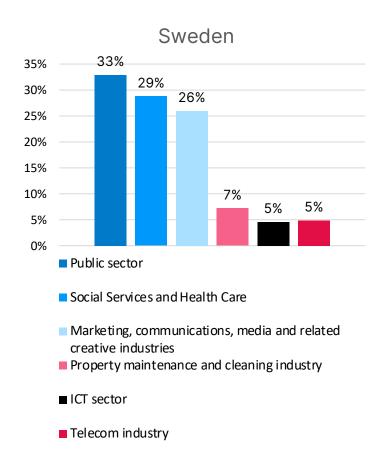

# MOST POPULAR AND LEAST POPULAR FIELDS

Which fields interest you the most right now (you can choose 1-3 options)

# MOST POPULAR AND LEAST POPULAR FIELDS IN ALL COUNTRIES

Which fields interest you the most right now (you can choose 1-3 options)