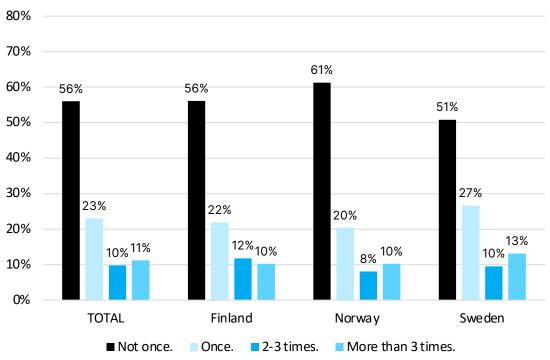

## **CAREER PLANNING 1/3**

Do you know which profession or professions your studies lead to?

Did you know when you studied that you would end up in your current job?