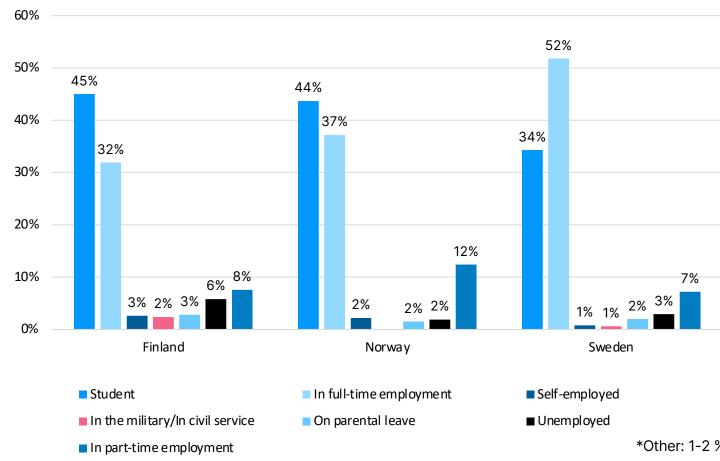

#### **Barona Youth Pulse 06/2023**

29.6.2023

#### **BARONA YOUTH PULSE**

Barona's Youth Pulse is a monthly survey that explores the views and expectations of Finnish youth on work life, career paths, studies, well-being, and the future.

The main themes of the June survey were job career, career choice and interest in different fields.

In the survey 633 Finnish, Swedish and Norwegian young people aged 18 to 29 were interviewed. The survey was conducted and data was collected by Norstat in June 2023.



#### **BACKGROUND OF THE RESPONDENTS**

#### Respondents

Finland Sweden Norway

211 215 207



#### Gender



#### Occupational status



## **CAREER PLANNING 1/3**

Do you know which profession or professions your studies lead to?



Did you know when you studied that you would end up in your current job?



## **CAREER PLANNING 2/3**







## **CAREER PLANNING 3/3**

How do you view the following career statements (scale 1-5, 1 = strongly agree, 5 = strongly disagree, other values fall within this range):

I believe that I will work in the same field throughout my career.





## **DREAM JOB**







### **ATTITUDES ABOUT CAREER CHOICES**

How do you view the following career statements (scale 1-5, 1 = strongly agree, 5 = strongly disagree, other values fall within this range):

I am satisfied with my choice of studies and career.



I am often ashamed to talk about where I work or what field I study.



# ATTITUDES ABO