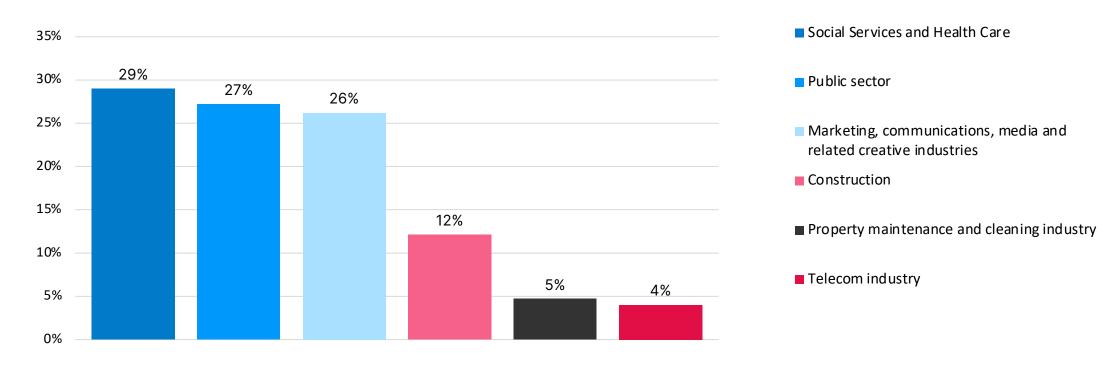

# MOST POPULAR AND LEAST POPULAR FIELDS IN ALL COUNTRIES

Which fields interest you the most right now (you can choose 1-3 options)

#### All three countries total