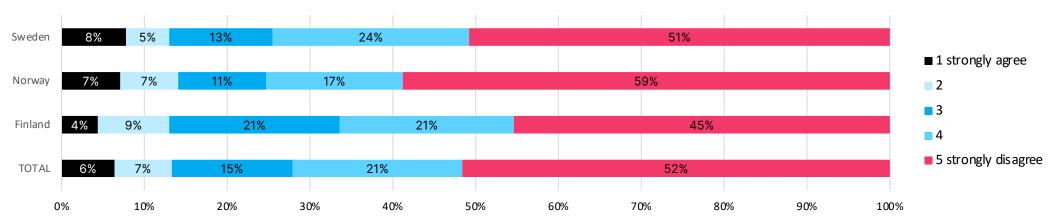

## **CAREER PLANNING 3/3**

How do you view the following career statements (scale 1-5, 1 = strongly agree, 5 = strongly disagree, other values fall within this range):

I believe that I will work in the same field throughout my career.