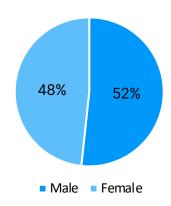

#### **Barona Youth Pulse 06/2023**

29.6.2023

#### **BARONA YOUTH PULSE**

Barona's Youth Pulse is a monthly survey that explores the views and expectations of Finnish youth on work life, career paths, studies, well-being, and the future.

The main themes of the June survey were job career, career choice and interest in different fields.

In the survey 633 Finnish, Swedish and Norwegian young people aged 18 to 29 were interviewed. The survey was conducted and data was collected by Norstat in June 2023.



#### **BACKGROUND OF THE RESPONDENTS**

#### Respondents

Finland Sweden Norway

211 215 207



#### Gender



#### Occupational status



## **CAREER PLANNING 1/3**

Do you know which profession or professions your studies lead to?



Did you know when you studied that you would end up in your current job?



## **CAREER PLANNING 2/3**







## **CAREER PLANNING 3/3**

How do you view the following career statements (scale 1-5, 1 = strongly agree, 5 = strongly disagree, other values fall within this range):

I believe that I will work in the same field throughout my career.





## **DREAM JOB**







### **ATTITUDES ABOUT CAREER CHOICES**

How do you view the following career statements (scale 1-5, 1 = strongly agree, 5 = strongly disagree, other values fall within this range):

I am satisfied with my choice of studies and career.



I am often ashamed to talk about where I work or what field