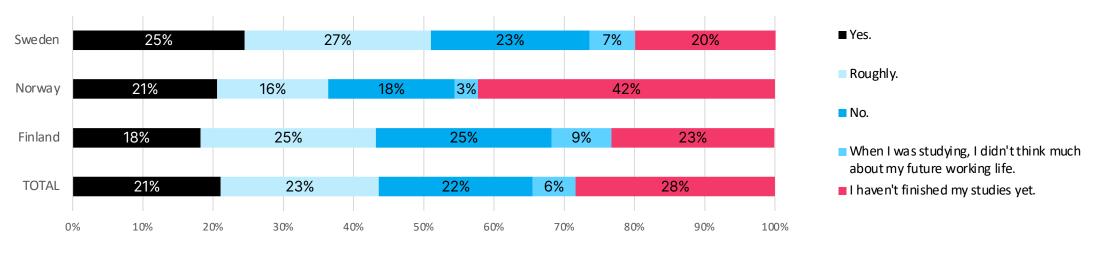

se 06/2023**

29.6.2023

#### **BARONA YOUTH PULSE**

Barona's Youth Pulse is a monthly survey that explores the views and expectations of Finnish youth on work life, career paths, studies, well-being, and the future.

The main themes of the June survey were job career, career choice and interest in different fields.

In the survey 633 Finnish, Swedish and Norwegian young people aged 18 to 29 were interviewed. The survey was conducted and data was collected by Norstat in June 2023.



#### **BACKGROUND OF THE RESPONDENTS**

#### Respondents

Finland Sweden Norway

211 215 207



#### Gender



#### Occupational status



## **CAREER PLANNING 1/3**

Do you know which profession or professions your studies lead to?



Did you know when you studied that you would end up in your current job?



## **CAREER PLANNING 2/3**







## **CAREER PLANNING 3/3**

How do you view the following career statements (scale 1-5, 1 = strongly agree, 5 = strongly disagree, other values fall within this range):

I believe that I will work in the same field throughout my career.





## **DREAM JOB**







### **ATTITUDES ABOUT CAREER CHOICES**

How do you view the following career statements (scale 1-5, 1 = strongly agree, 5 = strongly disagree, other values fall within this range):

I am satisfied with my choice of studies and career.



I am often ashamed to talk about where I work or what field I study.



# ATTITUDES ABOUT DIFFERENT KINDS OF WORK

How do you view the following statements about work (scale 1-5, 1 = strongly agree, 5 = strongly disagree, other values fall within this range):